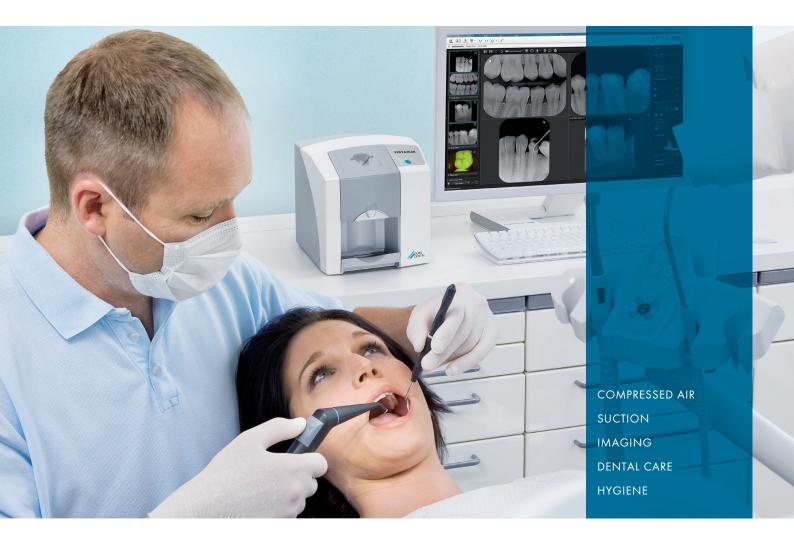

## VistaScan Mini Easy – compact and easy

VistaScan Mini Easy considerably simplifies imaging in the surgery: With the proven engineering and outstanding image quality characteristic of Dürr Dental image plate scanners worldwide. Made in Germany.

The VistaScan Mini Easy image plate scanner makes image plate diagnostics even faster for dentists. The compact device is particularly easy to use and requires a minimum of space – so that it can be installed in the treatment room. The advantage: X-ray and scanning directly at the chairside. The reusable VistaScan image plates are read out in top quality within seconds. There has never been a better time to change over to image plates.