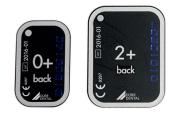

#### Common sizes

Image plates size 0 and size 2 can be used with VistaScan Mini Easy. In addition, 100 % active surface area is available. Simple handling – as with an analogue film.

## All data, facts and accessories

|                                | VistaScan Mini Easy         |
|--------------------------------|-----------------------------|
| Plate sizes                    | 0 (2 x 3 cm) + 2 (3 x 4 cm) |
| Effective resolution (lp/mm)   | 22 (1100 dpi)               |
| Theoretical resolution (lp/mm) | 40 (2000 dpi)               |
| Weight (kg)                    | 6.5                         |
| Dimensions (H x W x D mm)      | 226 x 234 x 243             |
| Standby function               | Yes                         |
| Interfaces                     | USB / Network               |