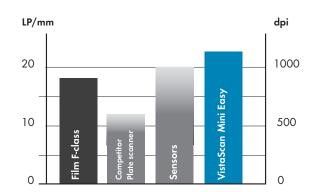

#### VistaScan (16 bit)

The grey scale graduation of the image plate with VistaScan offers a representation every bit as good as that of film

The effective image resolution of X-ray systems in comparison: The VistaScan systems from Dürr Dental achieve the highest resolution compared with the competition. Latest studies show that image plate technology is the only sure way to uncompromised digitisation.

### High resolution images

with low noise support a secure diagnose