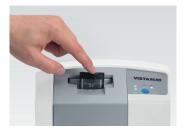

#### Easy handling

Particularly easy handling: Read out, erase and make ready for the next use in one step. Rapid image availability from 6 seconds in the direct vicinity of the patient.