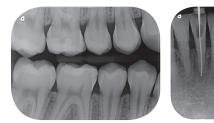

#### VistaScan (16 bit)

The grey scale graduation of the image plate with VistaScan offers a representation every bit as good as that of film

The effective image resolution of X-ray systems in comparison: The VistaScan systems from Dürr Dental achieve the highest resolution compared with the competition. Latest studies show that image plate technology is the only sure way to uncompromised digitisation.

### High resolution images

with low noise support a secure diagnose